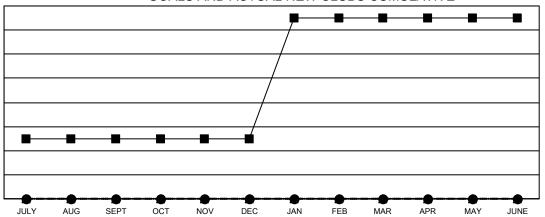

## GOALS AND ACTUAL NEW CLUBS CUMULATIVE

■ - CURRENT YEAR GOALS FOR NEW CLUBS

- CURRENT YEAR ACTUAL NEW CLUBS

- LAST YEAR ACTUAL NEW CLUBS