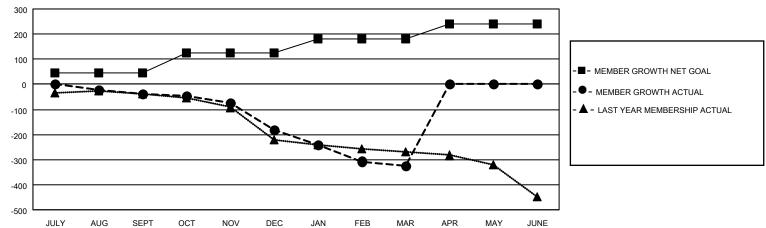

## Multiple District 26

**LOCATION: MISSOURI** 

| Clubs         |               |             |               | Members               |                           |                         |                                                    |  |  |
|---------------|---------------|-------------|---------------|-----------------------|---------------------------|-------------------------|----------------------------------------------------|--|--|
|               | RESULTS FOR   | R 2020-2021 |               | RESULTS FOR 2020-2021 |                           |                         |                                                    |  |  |
| QUARTER       | NEW CLUB GOAL | NEW CLUBS   | DROPPED CLUBS | QUARTER               | MEMBER GROWTH NET<br>GOAL | MEMBER GROWTH<br>ACTUAL | DROPPED<br>MEMBERS ACTUAL<br>(including transfers) |  |  |
| JULY/AUG/SEPT | 1             | 0           | 2             | JULY/AUG/SE           | PT 45                     | 136                     | 158                                                |  |  |
| OCT/NOV/DEC   | 0             | 0           | 3             | OCT/NOV/DEC           | 80                        | 80                      | 213                                                |  |  |
| JAN/FEB/MAR   | 2             | 0           | 6             | JAN/FEB/MAR           | 55                        | 118                     | 255                                                |  |  |
| APR/MAY/JUNE  | 0             | 0           | 0             | APR/MAY/JUN           | E 60                      | 0                       | 0                                                  |  |  |

## GOALS AND ACTUAL MEMBERS CUMULATIVE

| DROPPED CLUBS: 11 |     | 112 CLUBS OF 314 ADDED 1 OR MORE | GENDER DISTRIBUTION        |                |       |
|-------------------|-----|----------------------------------|----------------------------|----------------|-------|
|                   |     | NEW MEMBERS                      | MALE                       | 5,619 (73.30%) |       |
|                   |     |                                  | FEMALE                     | 2,047 (26.70%) |       |
| DROPPED MEMBERS   |     |                                  |                            |                |       |
| DECEASED          | 128 | CLICK HERE FOR CUMULATIVE        | TOTAL FAMILY UNIT MEMBERS  |                | 1,332 |
| CLUB CANCELLED    | 69  | MEMBERSHIP DATA                  | FAMILY MEMBERS PAYING HALF |                |       |
| OTHER             | 429 |                                  |                            |                | 683   |
| TOTAL             | 626 |                                  | 5025                       |                |       |